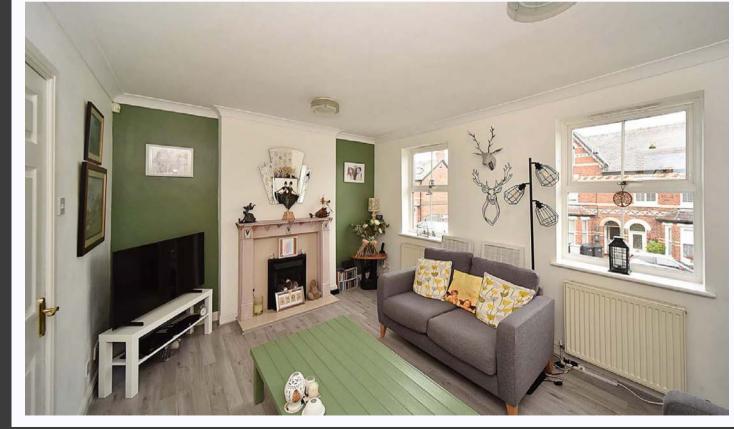

On the first floor level there is a spacious lounge, with a gas fireplace and two windows to the front elevation. The principal bedroom completes the first floor, with a range of built in wardrobes and a three piece ensuite shower room. Stairs rise again to the top floor, where two further spacious bedrooms and the family bathroom are found.