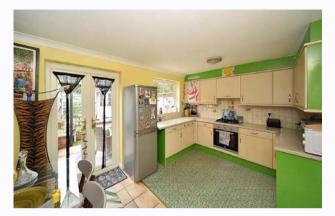

The ground floor begins with an inviting entrance hall, with access to the downstairs WC, under stairs cupboard and large utility room. Beyond the hallway, across the rear of the property, is the kitchen diner, which offers a well-maintained fitted kitchen with integrated appliances and ample space for a table and chairs. French doors open into the rear garden, under a fixed uPVC canopy.