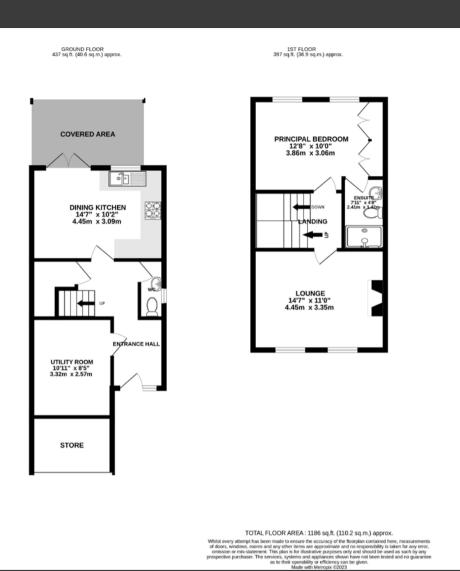

The ground floor begins with an inviting entrance hall, with access to the downstairs WC, under stairs cupboard and large utility room. Beyond the hallway, across the rear of the property, is the kitchen diner, which offers a well-maintained fitted kitchen with integrated appliances and ample space for a table and chairs. French doors open into the rear garden, under a fixed uPVC canopy.

On the first floor level there is a spacious lounge, with a gas fireplace and two windows to the front elevation. The principal bedroom completes the first floor, with a range of built in wardrobes and a three piece ensuite shower room. Stairs rise again to the top floor, where two further spacious bedrooms and the family bathroom are found.

2ND FLOOR 352 sq.ft. (32.7 sq.m.) approx.

BEDROOM 3

12'5" x 8'5" max 3.78m x 2.57m max

LANDING

BEDROOM 2 14'7" x 9'5" max

4.45m x 2.88m max

BATHROOM

6'7" x 5'7" 2.01m x 1.70m