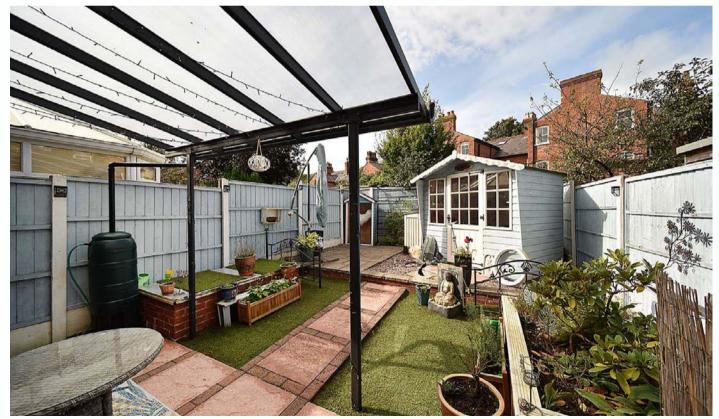

There's a block paved driveway suitable for two vehicles and small formal garden to the front of the property, plus an electric garage door. To the rear of the property is an enclosed, low maintenance garden which has been attractively landscaped and offers great entertaining space and a wooden summer house, which has power and lighting, making it a potential work from home space.