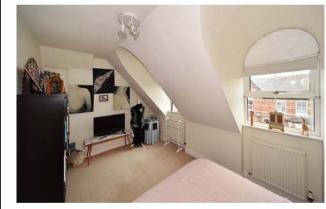

On the first floor level there is a spacious lounge, with a gas fireplace and two windows to the front elevation. The principal bedroom completes the first floor, with a range of built in wardrobes and a three piece ensuite shower room. Stairs rise again to the top floor, where two further spacious bedrooms and the family bathroom are found.