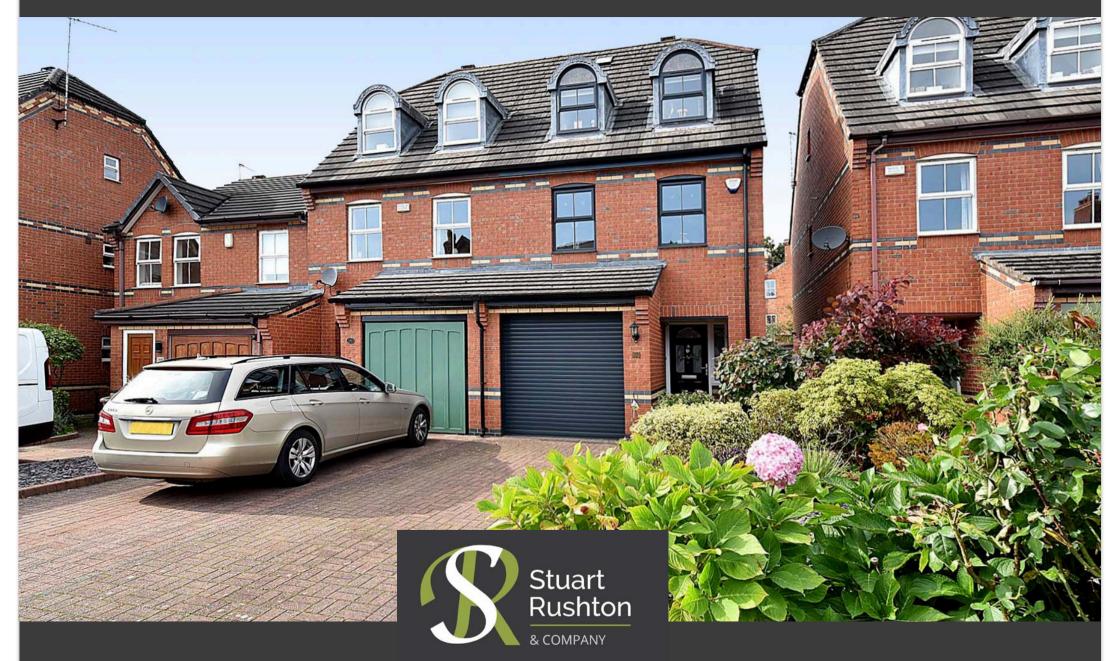

## 12 Victoria Street Knutsford

A modern three storey house with parking for two, a storage garage, utility room and enclosed garden, situated within a popular residential cul-de-sac in the heart of the town centre, within an easy walking distance of a wide range of amenities and Tatton Park.

This attractive development of townhouse style homes were built around the turn of the century and offer a modern layout and design. The properties also boast driveway parking, integral garages and rear gardens, which are rarely found this centrally in the town.

There's a block paved driveway suitable for two vehicles and small formal garden to the front of the property, plus an electric garage door. To the rear of the property is an enclosed, low maintenance garden which has been attractively landscaped and offers great entertaining space and a wooden summer house, which has power and lighting, making it a potential work from home space.

Victoria Street is one of the more sought-after residential roads in the heart of the town, being a no-through road and most of the properties boasting driveway parking. The property is minutes walk from the entrance to Tatton Park and a short, flat walk into the town centre, which offers a vast array of amenities and transport links, not to mention popular local schools.